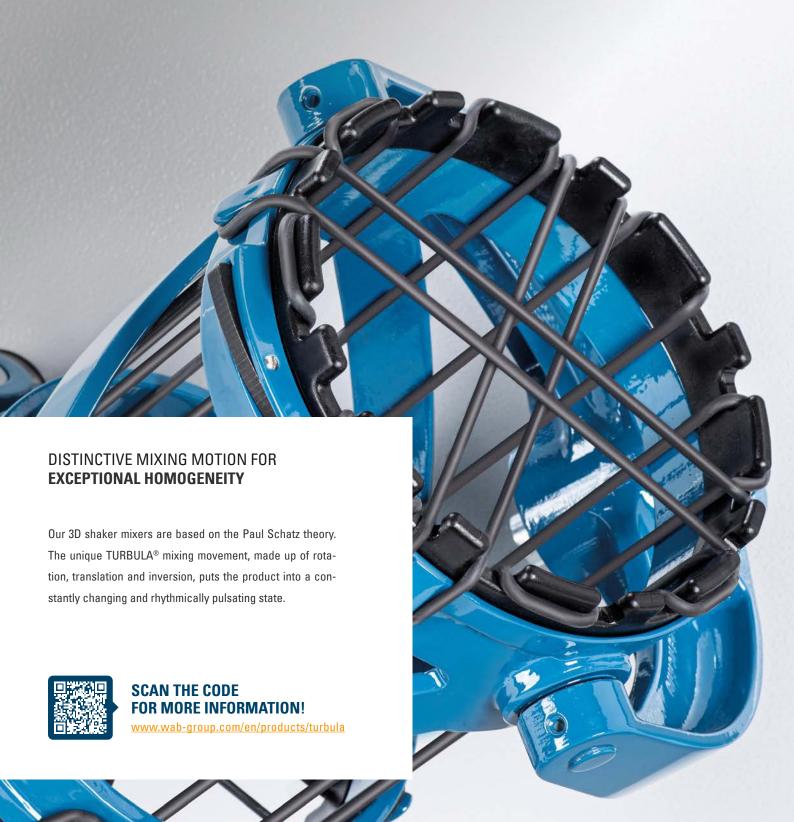

#### Reproducibility of the results

Synchronisation of the mixing movement (every 4 ms) means uniform energy input is achieved.

# SCAN THE CODE FOR MORE INFORMATION!