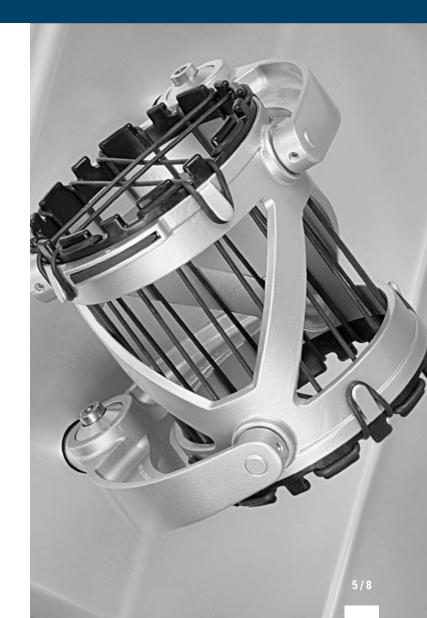

#### Reproducibility of the results

Synchronisation of the mixing movement (every 4 ms) means uniform energy input is achieved.

#### Safe

Fast "Ready-to-load" function. Directly after the TURBULA® mixer stops, the mixing basket moves to the loading position, thus meeting the highest safety requirements.