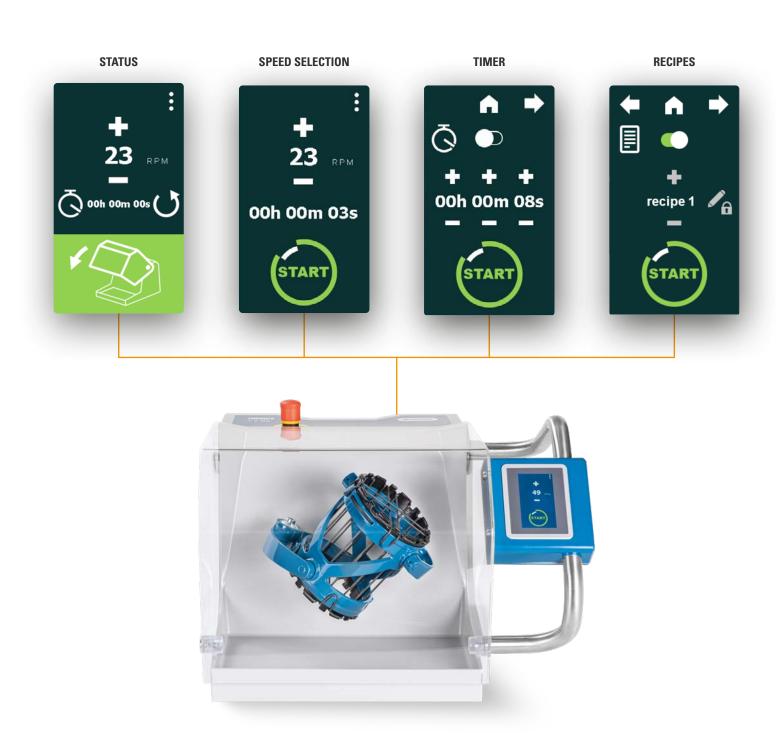

#### THE NEW 3D SHAKER MIXER WITH INTUITIVE TOUCH SCREEN

The intuitive operation panel touch screen with user-friendly interface and a PLC-based control system make the 3D shaker mixer an innovative product for your application.

- Continuosly adjustable speed selection:
   23–101 1/min
- Start/stop function

- Recipe management
  - (up to 20 recipes)
- Password-protected operation
- PLC-based control system
- Timer function