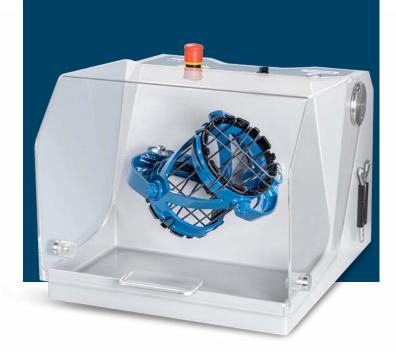

# **TURBULA®**

## 3D SHAKER MIXER T 2 G / T 2 GE

High-quality mixing results in the shortest time, which meet the highest requirements

### RELIABLE PARTNER FOR YOUR PROCESS

Our many years of experience in mixing technologies as well as our closed and safe systems mean that our 3D shaker mixers with their optimised mixing movement stand out from existing alternatives.

Our TURBULA® T 2 G and T 2 GE series have been developed for users in industry (e.g. pharmaceuticals and food & beverage industries), who want to mix their individual product efficiently and guaranteed as homogeneous – whether solid-solid, liquid-solid or liquid-liquid.