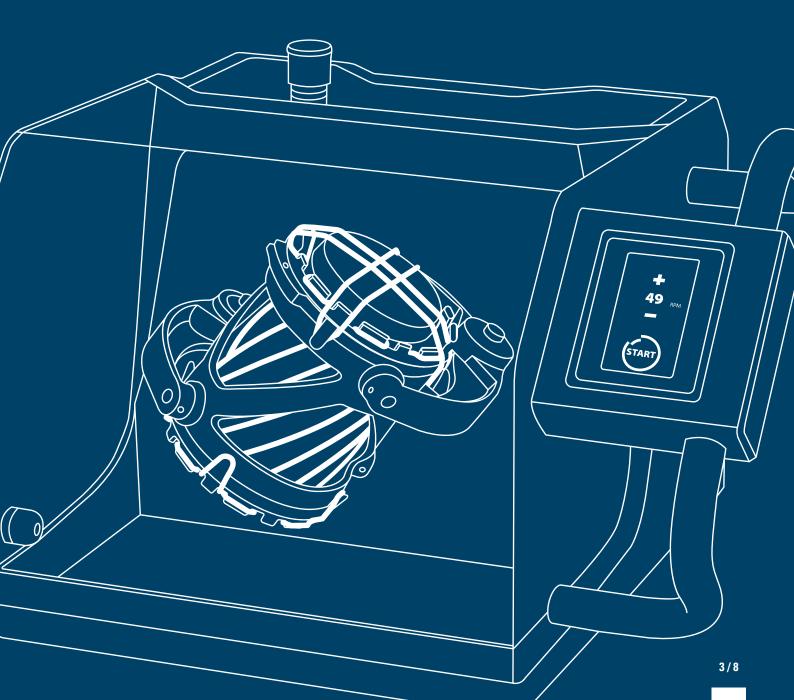

#### **User-friendly**

A functional selector switch leads to easy speed selection, even during the mixing process.

#### THE NEW 3D SHAKER MIXER WITH INTUITIVE TOUCH SCREEN

The intuitive operation panel touch screen with user-friendly interface and a PLC-based control system make the 3D shaker mixer an innovative product for your application.

- Continuosly adjustable speed selection:
   23–101 1/min
- Start/stop function

- Recipe management
  - (up to 20 recipes)
- Password-protected operation
- PLC-based control system
- Timer function