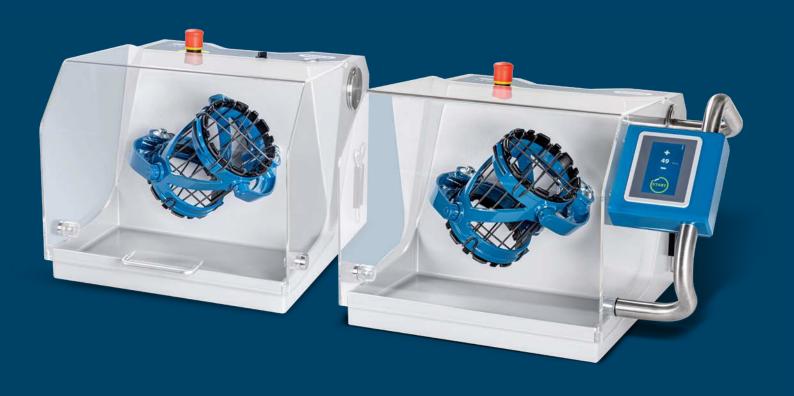

#### TURBULA® T 2 G

#### TURBULA® T 2 GE

#### THE NEW 3D SHAKER MIXER WITH INTUITIVE TOUCH SCREEN

The intuitive operation panel touch screen with user-friendly interface and a PLC-based control system make the 3D shaker mixer an innovative product for your application.